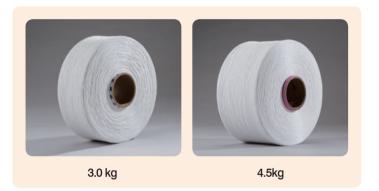

#### Improved productivity with mega bobbin

- Hyosung offers 4.5kg package of creora® comfort mega bobbin.
- Reducing number of stops for elastic shift.
- Longer runs and continuous processing:
   Manufacturers could reduce the machine stop about 1.5 times as compared with standard bobbins.