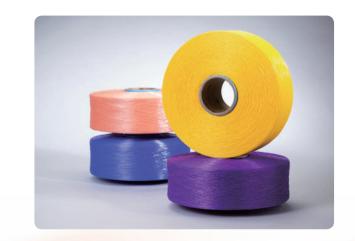

#### Wide range of Dtex or decitex, products & colors

- 470 to 1520 Dtex or decitex
- Over End Take Off (OETO)
- Rolling Take Off (RTO)
- Transfer tails

#### Wide range of products

| Dtex   | 470Dtex | 540Dtex | 620Dtex | 680Dtex | 800Dtex | 940Dtex | 1100Dtex | 1240Dtex | 1520Dtex |
|--------|---------|---------|---------|---------|---------|---------|----------|----------|----------|
| WHITE  | •       | •       | •       | •       | •       | •       | •        | •        | •        |
| BLUE   |         |         | •       |         | •       | •       |          |          |          |
| PURPLE |         |         |         |         | •       |         | •        |          |          |

#### Excellent color spandex/elastane

Various colors of creora® comfort provide the opportunity to design and develop diapers in colors for various target consumers.

- Pink, Yellow, Green Remark=Customized Product