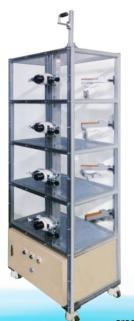

#### creora® Over End Take Off equipment

Customers in the world have used this equipment and confirmed excellent performance of creora® OETO equipment.

#### Innovative elastic feeder

- Hyosung's own technology for OETO elastic yarn feeder.
- Enables customers to control and set target tensions fit to their requirement

#### Customized design & compact size

- Hyosung can create customized design for specific space and configuration.
- Able to design and allocate unwinding cells and feeding thread considering actual spaces and requests from customers

#### Technical support

- Installation and operation technique supplied.

#### Reduce down time of machine

- Diaper manufacturer can save the production cost about 15~20% with reducing the downtime.

creora® OETO equipment