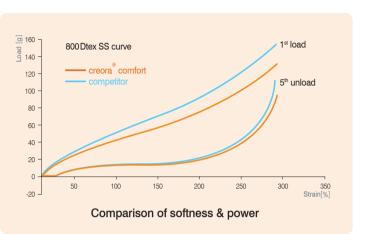

#### creora® comfort benefits for consumers

Higher elongation and softer stretch from unique creora® comfort polymer.

- Better fit over wider range of sizes.
- Flat stress strain curve delivers uniform compression and better feeling next to the body.
- Better containment with decreased pressure on skin.

#### Reduced cost of elastification

Higher yield from unique polymer that delivers

- Higher elongation (5-10% better)
- Increased draftability
- Higher power to weight ratio